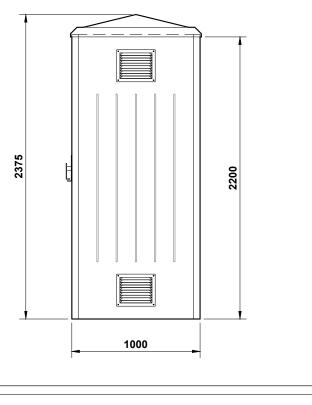

### **G.R.P** Construction

Layer 1. Gel Coat, Coloured. Layer 2. 450GRM/M.SQ Glass & Resin Layer 3. 450GRM/M.SQ Glass & Resin Layer 4. 450GRM/M.SQ Glass & Resin

All resin to class II fire retardent grade.

Front & back reinforced by welded 40 x 40 steel box frame. Doors to have steel all round with timber stiffners. Roof to have timber stiffners with pressed steel angle around base.

## OPTIONAL EXTRAS:

- 18mm Sadolin treated mounting
- board to inside of rear wall.
- Double skin.

SHOOT BOLTS

# Elevation (D) (r/h side)



# **GRP HOUSING : TRANSFORMER TYPE TR12**

#### **Drawing Scale : Not To Scale**

Drawing No : TR12

Rev :