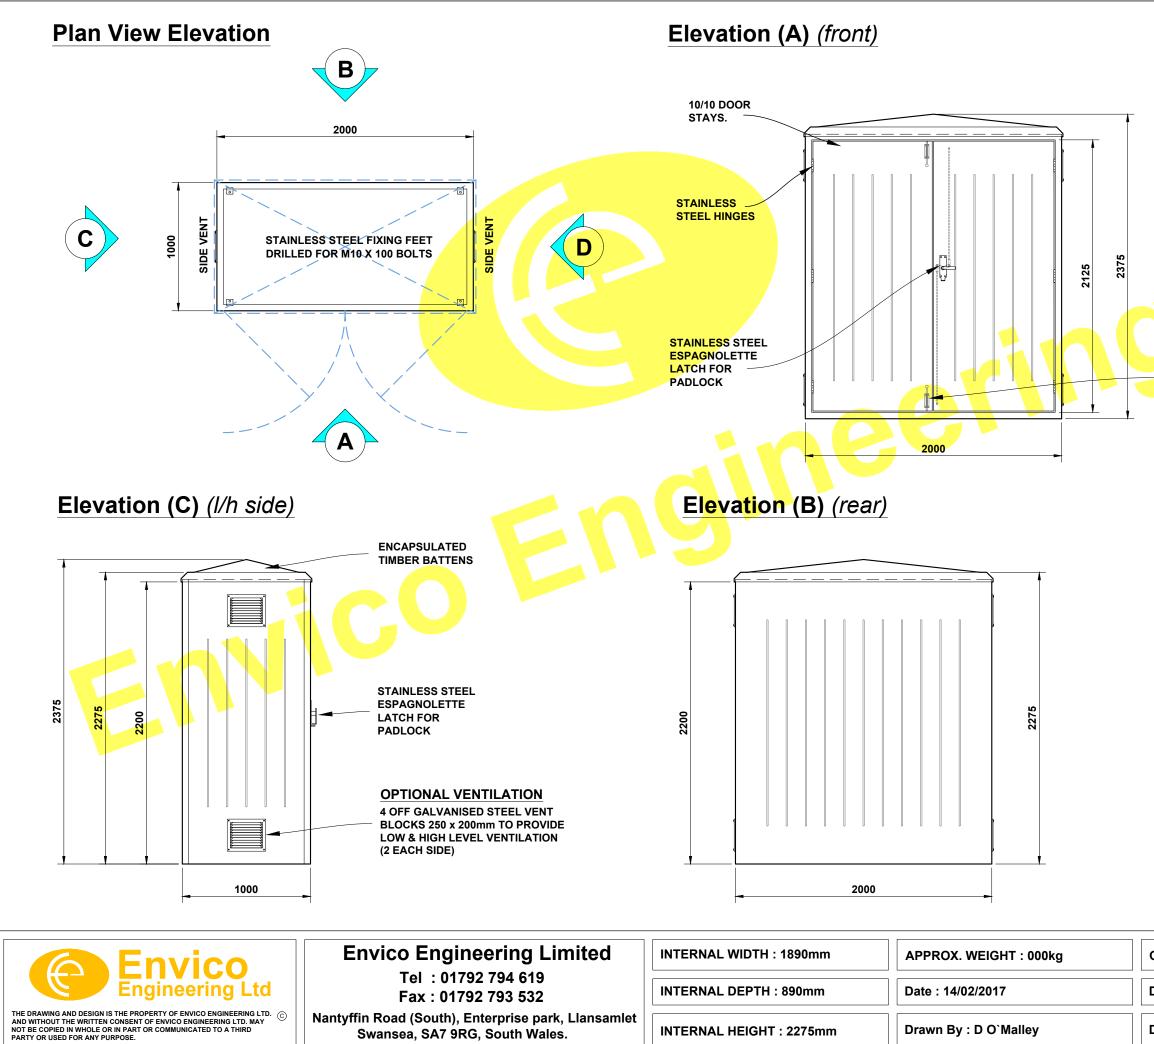

### **G.R.P** Construction

Layer 1. Gel Coat, Coloured. Layer 2. 450GRM/M.SQ Glass & Resin Layer 3. 450GRM/M.SQ Glass & Resin Layer 4. 450GRM/M.SQ Glass & Resin

All resin to class II fire retardent grade.

Front & back reinforced by welded 40 x 40 steel box frame. Doors to have steel all round with timber stiffners. Roof to have timber stiffners with pressed steel angle around base.

## OPTIONAL EXTRAS:

- 18mm Sadolin treated mounting
- board to inside of rear wall.
- Double skin.

SHOOT BOLTS

# Elevation (D) (r/h side)



# **GRP HOUSING : TRANSFORMER TYPE TR12**

#### **Drawing Scale : Not To Scale**

Drawing No : TR12

Rev :