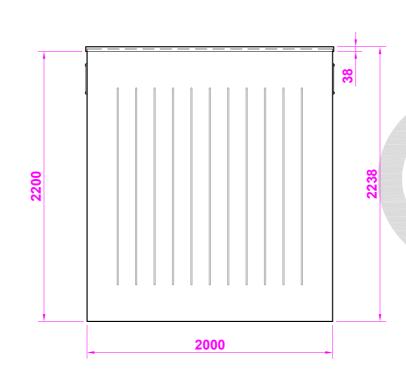

# **Plan View**

# C **PLYWOOD ON REAR WALL**

# Elevation (B) (I/h side)



# Elevation (A) (front)



# Elevation (C) (rear)



## TYPICAL STEPPED BASE DETAIL (RECOMMENDED



# Elevation (D) (r/h side)





## **CONSTRUCTION DETAILS**

INTERNAL WIDTH: 1890mm INTERNAL DEPTH : 390mm INTERNAL HEIGHT : 2275mm

**EXTERNAL WIDTH: 2000mm** EXTERNAL DEPTH : 500mm EXTERNAL HEIGHT : 2375mm

## **G.R.P CONSTRUCTION**

LAYER 1. GEL COAT, COLOURED. LAYER 2. 450GRM/M.SQ GLASS & RESIN LAYER 3. 450GRM/M.SQ GLASS & RESIN LAYER 4. 450GRM/M.SQ GLASS & RESIN

#### ALL RESIN TO CLASS II FIRE RETARDANT GRADE.

FRONT & BACK REINFORCED BY WELDED 40 x 40 STEEL BOX FRAME. DOORS TO HAVE STEEL ALL ROUND WITH TIMBER STIFFNERS. ROOF TO HAVE TIMBER STIFFNERS WITH PRESSED STEEL ANGLE AROUND BASE.

## **PARTS LIST**

| ITEM                             | QTY. | COMMENTS             | ITEM                              | QTY. | COMMENTS