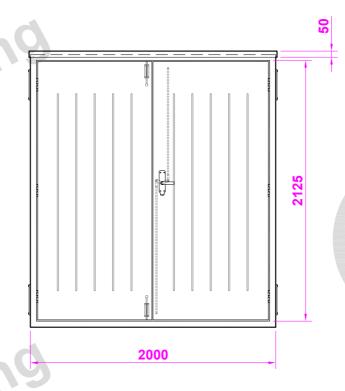

# Elevation (A) (front)

## **PARTS LIST**

| ITEM                             | QTY. | COMMENTS             | ITEM                              | QTY. | COMMENTS                    |
|----------------------------------|------|----------------------|-----------------------------------|------|-----------------------------|
| GRP DOUBLE DOOR                  | 1    | 1900mm X 2125mm      | TIMBER BATTENS                    |      | ENCAPSULATED IN ROOF        |
| STAINLESS STEEL DOOR<br>HINGES   | 6    | ELEVATIONS A (DOORS) | 18mm SADOLIN TREATED<br>PLY BOARD | 1    | MOUNTED TO REAR WALL        |
| ST - STEEL ESPAGNOLETTE<br>LATCH | 1    | ELEVATIONS A         | ST - STEEL FIXING FEET            | 4    | DRILLED FOR M10 X 100 BOLTS |
| ST-STEEL SPRING TOWER BOLTS      | 2    | ELEVATION A          | LIFTING EYES                      | 2    | ELEVATIONS B & D            |
| 10/10 STEEL DOOR STAYS           | 2    | ELEVATION A          |                                   |      |                             |