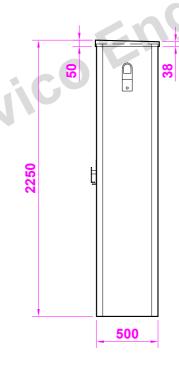

## **CONSTRUCTION DETAILS**

INTERNAL WIDTH: 1890mm INTERNAL DEPTH : 390mm INTERNAL HEIGHT : 2275mm

**EXTERNAL WIDTH: 2000mm** EXTERNAL DEPTH : 500mm EXTERNAL HEIGHT : 2375mm