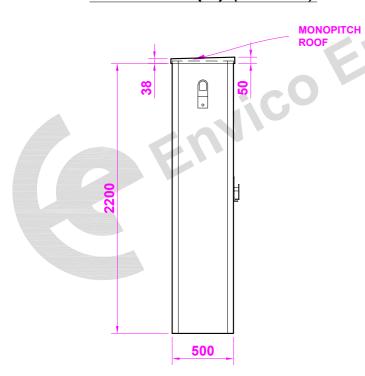

# Elevation (B) (I/h side)

## **CONSTRUCTION DETAILS**

INTERNAL WIDTH: 1890mm INTERNAL DEPTH : 390mm INTERNAL HEIGHT : 2275mm

**EXTERNAL WIDTH: 2000mm** EXTERNAL DEPTH : 500mm EXTERNAL HEIGHT : 2375mm