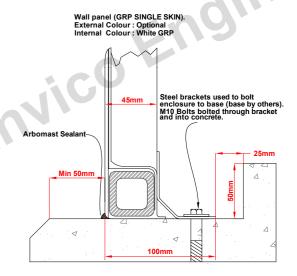

# **Plan View**

# C **PLYWOOD ON REAR WALL**

# Elevation (B) (I/h side)



# Elevation (A) (front)



# Elevation (C) (rear)



## TYPICAL STEPPED BASE DETAIL (RECOMMENDED



# Elevation (D) (r/h side)





## **CONSTRUCTION DETAILS**

INTERNAL WIDTH: 1890mm INTERNAL DEPTH : 390mm INTERNAL HEIGHT : 2275mm

**EXTERNAL WIDTH: 2000mm** EXTERNAL DEPTH : 500mm EXTERNAL HEIGHT : 2375mm

## **G.R.P CONSTRUCTION**

LAYER 1. GEL COAT, COLOURED. LAYER 2. 450GRM/M.SQ GLASS & RESIN LAYER 3. 450GRM/M.SQ GLASS & RESIN LAYER 4. 450GRM/M.SQ GLASS & RESIN

#### ALL RESIN TO CLASS II FIRE RETARDANT GRADE.

FRONT & BACK REINFORCED BY WELDED 40 x 40 STEEL BOX FRAME. DOORS TO HAVE STEEL ALL ROUND WITH TIMBER STIFFNERS. ROOF TO HAVE TIMBER STIFFNERS WITH PRESSED STEEL ANGLE AROUND BASE.

## **PARTS LIST**

| ITEM                             | QTY. | COMMENTS             | ITEM                              | QTY. | COMMENTS                    |
|----------------------------------|-