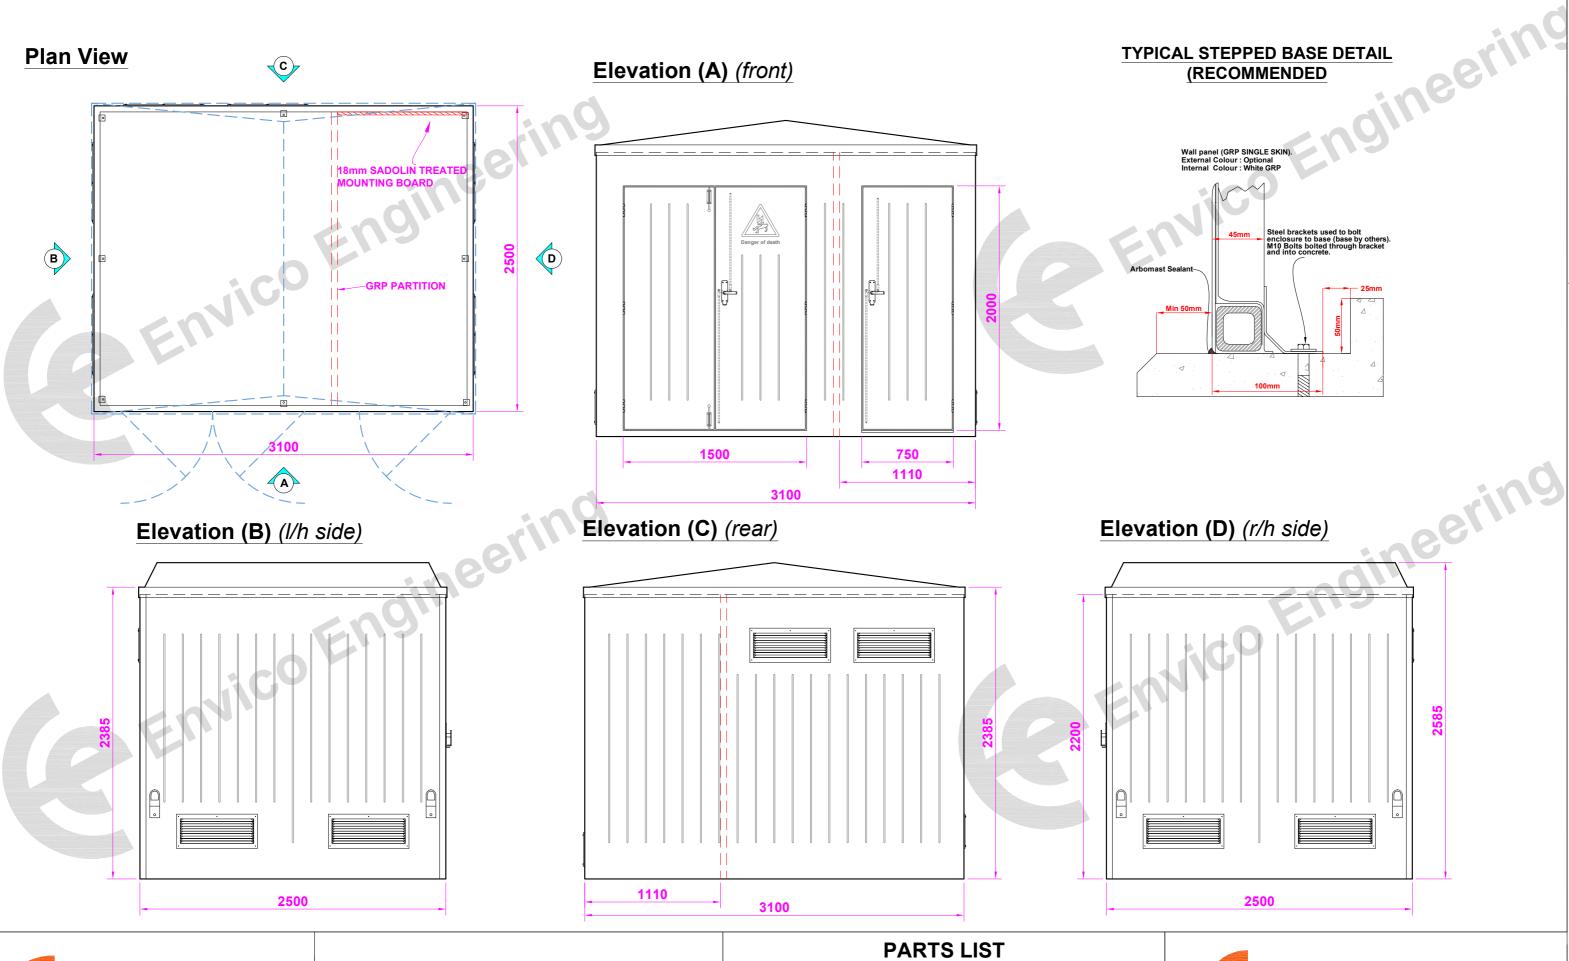

## **G.R.P HOUSING MODEL TR16**

APPROX WEIGHT: 580kg

## CONSTRUCTION DETAILS

INTERNAL WIDTH : 2990mm INTERNAL DEPTH : 2390mm INTERNAL HEIGHT : 2300mm

EXTERNAL WIDTH : 3100mm EXTERNAL DEPTH : 2500mm EXTERNAL HEIGHT : 2585mm

## **G.R.P CONSTRUCTION**

LAYER 1. GEL COAT, COLOURED. LAYER 2. 450GRM/M.SQ GLASS & RESIN LAYER 3. 450GRM/M.SQ GLASS & RESIN LAYER 4. 450GRM/M.SQ GLASS & RESIN

ALL RESIN TO CLASS II FIRE RETARDANT GRADE. ALL REINFORCING BETWEEN LAYERS 3 & 4

| м | QTY. | COMMENTS |
|---|------|----------|
|   |      |          |

| ITEM                             | QTY. | COMMENTS                       | ITEM                                   | QTY. | COMMENTS                    |
|----------------------------------|------|--------------------------------|----------------------------------------|------|-----------------------------|
| GRP DOUBLE DOOR                  | 1    | ELEVATION A<br>1500mm X 2000mm | GALV STEEL VENTS<br>660mm X 280mm      | 6    | ELEVATIONS B, C & D         |
| GRP SINGLE DOOR                  | 1    | ELEVATION A<br>750mm X 2000mm  | DANGER OF DEATH MOULD                  | 1    | ELEVATION A (IN DOORS)      |
| STAINLESS STEEL DOOR<br>HINGES   | 9    | ELEVATIONS A (DOORS)           | EXPLOSION RELIEF<br>BRACKETS           | 4    |                             |
| ST - STEEL ESPAGNOLETTE<br>LATCH | 2    | ELEVATION A                    | ST - STEEL FIXING FEET                 | 8    | DRILLED FOR M10 X 100 BOLTS |
| ST-STEEL SPRING TOWER<br>BOLTS   | 2    | ELEVATION A                    | LIFTING EYES                           | 4    | ELEVATIONS B & D            |
| 10/10 DOOR STAYS                 | 3    | ELEVATION A                    | 18mm SADOLIN TREATED<br>MOUNTING BOARD | 1    | ON REAR WALL - SEE DRAWING  |
| GRP PARTITION                    | 1    | SEE DRAWING                    |                                        |      |                             |