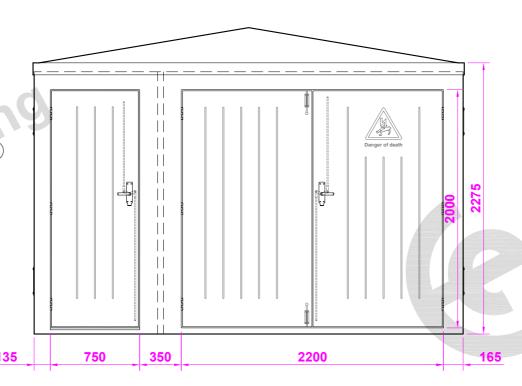

### Elevation (A) (front)

| PARTS LIST                       |      |                                |                                     |      |                             |
|----------------------------------|------|--------------------------------|-------------------------------------|------|-----------------------------|
| ITEM                             | QTY. | COMMENTS                       | ITEM                                | QTY. | COMMENTS                    |
| GRP DOUBLE DOOR                  | 1    | ELEVATION A<br>2200mm X 2000mm | GRP COWL VENTS<br>660mm X 280mm     | 6    | ELEVATIONS B & D            |
| GRP SINGLE DOOR                  | 1    | ELEVATION A<br>750mm X 2000mm  | DANGER OF DEATH MOULD               | 1    | ELEVATION A (IN DOORS)      |
| STAINLESS STEEL DOOR<br>HINGES   | 9    | ELEVATIONS A (DOORS)           | EXPLOSION RELIEF<br>BRACKETS        | 4    | ELEVATIONS B & D            |
| ST - STEEL ESPAGNOLETTE<br>LATCH | 2    | ELEVATION A                    | ST - STEEL FIXING FEET              | 8    | DRILLED FOR M10 X 100 BOLTS |
| ST-STEEL SPRING TOWER BOLTS      | 2    | ELEVATION A                    | LIFTING EYES                        | 4    | ELEVATIONS B & D            |
| 10/10 DOOR STAYS                 | 3    | ELEVATION A                    | 18mm SADOLIN TREATED MOUNTING BOARD | 3    | SEE DRAWING                 |
|                                  |      |                                | GRP PARTITION                       | 1    | SEE DRAWING                 |