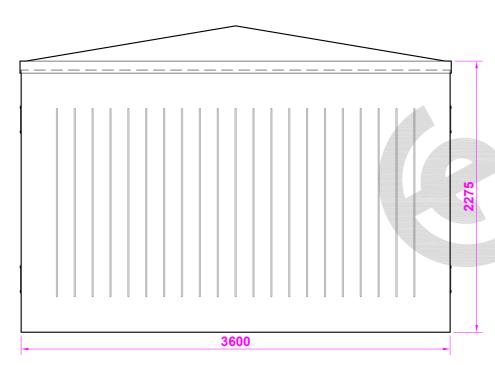

#### TYPICAL STEPPED BASE DETAIL (RECOMMENDED

Elevation (B) (I/h side)

## Elevation (D) (r/h side)