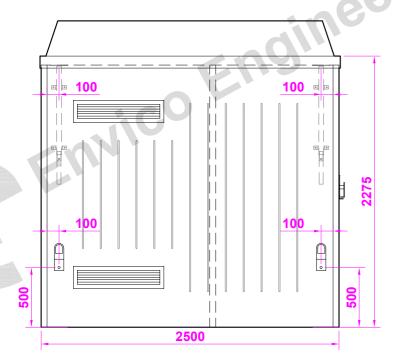

# **Plan View GRP PARTITION WPD SWITCHROOM** В **METER ROOM** (A)

### Elevation (A) (front)



#### TYPICAL STEPPED BASE DETAIL (RECOMMENDED



Elevation (B) (I/h side)



## Elevation (C) (rear)



## Elevation (D) (r/h side)





#### **CONSTRUCTION DETAILS**

INTERNAL WIDTH: 3490mm INTERNAL DEPTH: 2390mm INTERNAL HEIGHT: 2275mm

**EXTERNAL WIDTH: 3600mm EXTERNAL HEIGHT: 2570mm** 

#### **G.R.P CONSTRUCTION**

LAYER 1. GEL COAT, COLOURED. LAYER 3. 450GRM/M.SQ GLASS & RESIN LAYER 4. 450GRM/M.SQ GLASS & RESIN

ALL RESIN TO CLASS II FIRE RETARDANT GRADE. **ALL REINFORCING BETWEEN LAYERS 3 & 4** 

| PARTS LIST                       |      |                                |                                     |      |                             |
|----------------------------------|------|--------------------------------|-------------------------------------|------|-----------------------------|
| ITEM                             | QTY. | COMMENTS