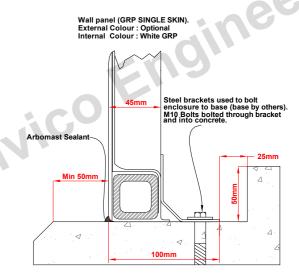

# **Plan View GRP PARTITION WPD SWITCHROOM** В **METER ROOM** (A)

### Elevation (A) (front)



#### TYPICAL STEPPED BASE DETAIL (RECOMMENDED



Elevation (B) (I/h side)



## Elevation (C) (rear)



## Elevation (D) (r/h side)





#### **CONSTRUCTION DETAILS**

INTERNAL WIDTH: 3490mm INTERNAL DEPTH: 2390mm INTERNAL HEIGHT: 2275mm

**EXTERNAL WIDTH: 3600mm EXTERNAL HEIGHT: 2570mm** 

#### **G.R.P CONSTRUCTION**

LAYER 1. GEL COAT, COLOURED. LAYER 3. 450GRM/M.SQ GLASS & RESIN LAYER 4. 450GRM/M.SQ GLASS & RESIN

ALL RESIN TO CLASS II FIRE RETARDANT GRADE. **ALL REINFORCING BETWEEN LAYERS 3 & 4** 

| PARTS LIST                       |      |                                |                                     |      |                             |
|----------------------------------|------|--------------------------------|-------------------------------------|------|-----------------------------|
| ITEM