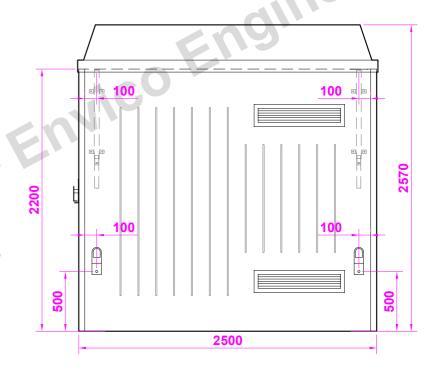

### Elevation (A) (front)

#### **CONSTRUCTION DETAILS**

INTERNAL WIDTH: 3490mm INTERNAL DEPTH: 2390mm INTERNAL HEIGHT: 2275mm

**EXTERNAL WIDTH: 3600mm EXTERNAL HEIGHT: 2570mm** 