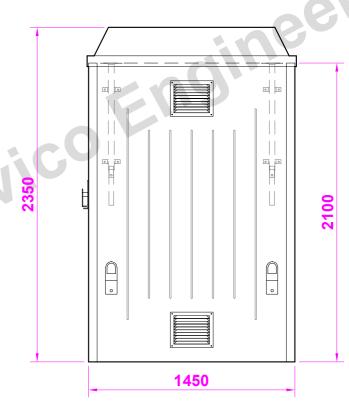

## **Elevation (A)** (front)

## Elevation (B) (I/h side)

## Elevation (D) (r/h side)

| PARTS LIST                       |      |                 |                                         |      |                             |
|----------------------------------|------|-----------------|-----------------------------------------|------|-----------------------------|
| ITEM                             | QTY. | COMMENTS        | ITEM                                    | QTY. | COMMENTS                    |
| GRP DOUBLE DOOR                  | 1    | 1300mm X 2000mm | GALVANISED STEEL VENTS<br>250mm X 200mm | 4    | ELEVATIONS B & D            |
| STAINLESS STEEL DOOR<br>HINGES   | 6    | ELEVATION A     |                                         |      |                             |
| ST - STEEL ESPAGNOLETTE<br>LATCH | 1    | ELEVATION A     | EXPLOSION RELIEF<br>BRACKETS            | 4    | ELEVATIONS B & D            |
| ST-STEEL SPRING TOWER BOLTS      | 2    | ELEVATION A     | LIFTING EYES                            | 4    | ELEVATIONS B & D            |
| 10/10 DOOR STAYS                 | 2    | ELEVATION A     | ST - STEEL FIXING FEET                  | 4    | DRILLED FOR M10 X 100 BOLTS |