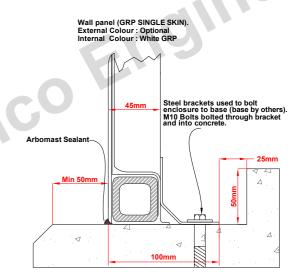

## **Plan View**



## **Elevation (A)** (front)



### TYPICAL STEPPED BASE DETAIL (RECOMMENDED



## Elevation (B) (I/h side)



# Elevation (C) (rear)



## Elevation (D) (r/h side)





### **CONSTRUCTION DETAILS**

INTERNAL WIDTH: 1290mm INTERNAL DEPTH: 1340mm INTERNAL HEIGHT: 2150mm

**EXTERNAL WIDTH: 1400mm EXTERNAL HEIGHT: 2350mm** 

#### **G.R.P CONSTRUCTION**

LAYER 1. GEL COAT, COLOURED. LAYER 3. 450GRM/M.SQ GLASS & RESIN LAYER 4. 450GRM/M.SQ GLASS & RESIN

ALL RESIN TO CLASS II FIRE RETARDANT GRADE. **ALL REINFORCING BETWEEN LAYERS 3 & 4** ROOF DOUBLE SKINNED WITH 18mm FOAM INFILL.

| PARTS LIST                       |      |                 |                                         |      |                             |
|----------------------------------|------|-----------------|-----------------------------------------|------|-----------------------------|
| ITEM