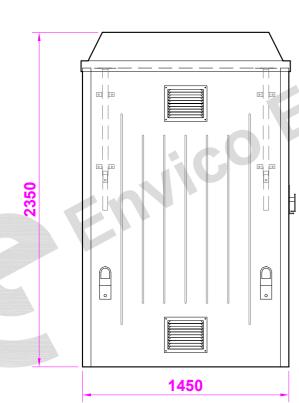

## Elevation (D) (r/h side)

### **CONSTRUCTION DETAILS**

INTERNAL WIDTH: 1290mm INTERNAL DEPTH: 1340mm INTERNAL HEIGHT: 2150mm

**EXTERNAL WIDTH: 1400mm EXTERNAL HEIGHT: 2350mm** 

| PARTS LIST                       |      |                 |                                         |      |                             |
|----------------------------------|------|-----------------|-----------------------------------------|------|-----------------------------|
| ITEM                             | QTY. | COMMENTS        | ITEM                                    | QTY. | COMMENTS                    |
| GRP DOUBLE DOOR                  | 1    | 1300mm X 2000mm | GALVANISED STEEL VENTS<br>250mm X 200mm | 4    | ELEVATIONS B & D            |
| STAINLESS STEEL DOOR<br>HINGES   | 6    | ELEVATION A     |                                         |      |                             |
| ST - STEEL ESPAGNOLETTE<br>LATCH | 1    | ELEVATION A     | EXPLOSION RELIEF<br>BRACKETS            | 4    | ELEVATIONS B & D            |
| ST-STEEL SPRING TOWER BOLTS      | 2    | ELEVATION A     | LIFTING EYES                            | 4    | ELEVATIONS B & D            |
| 10/10 DOOR STAYS                 | 2    | ELEVATION A     | ST - STEEL FIXING FEET                  | 4    | DRILLED FOR M10 X 100 BOLTS |