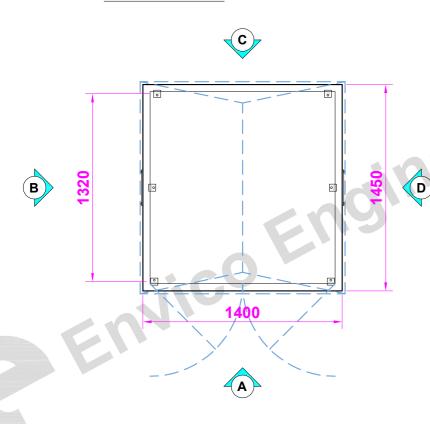

## **Plan View**

## Elevation (B) (I/h side)

# Elevation (C) (rear)

## Elevation (D) (r/h side)