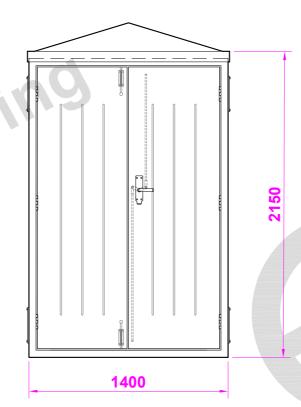

## **Elevation (A)** (front)

### **CONSTRUCTION DETAILS**

INTERNAL WIDTH: 1290mm INTERNAL DEPTH: 1340mm INTERNAL HEIGHT: 2150mm

**EXTERNAL WIDTH: 1400mm EXTERNAL HEIGHT: 2350mm** 