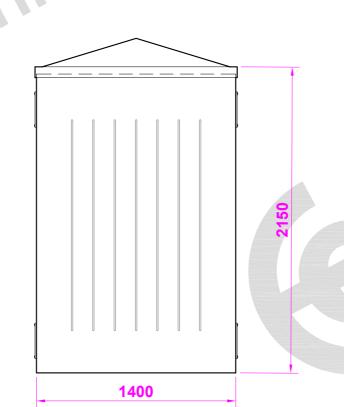

## **Plan View**

### **CONSTRUCTION DETAILS**

INTERNAL WIDTH: 1290mm INTERNAL DEPTH: 1340mm INTERNAL HEIGHT: 2150mm

**EXTERNAL WIDTH: 1400mm EXTERNAL HEIGHT: 2350mm** 