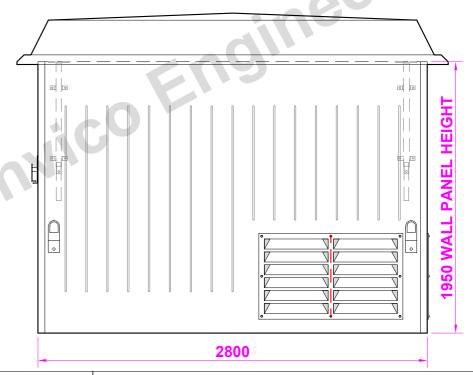

## **CONSTRUCTION DETAILS**

INTERNAL WIDTH: 2390mm INTERNAL DEPTH: 2690mm INTERNAL HEIGHT: 2250mm

EXTERNAL WIDTH: 2500mm EXTERNAL DEPTH: 2800mm EXTERNAL HEIGHT: 2264mm

| PARTS LIST                     |      |                 |                                        |      |                            |
|--------------------------------|------|-----------------|----------------------------------------|------|----------------------------|
| ITEM                           | QTY. | COMMENTS        | ITEM                                   | QTY. | COMMENTS                   |
| GRP DOUBLE DOOR                | 1    | 2400mm X 1850mm | ALU LOUVRE VENTS<br>1035mm X 616mm     | 3    | ELEVATIONS B, C & D        |
| STAINLESS STEEL DOOR           | 4    | ELEVATION A     | EXPLOSION RELIEF<br>BRACKETS           | 4    | ELEVATIONS B & D           |
| ST - STEEL ESPAGNOLET<br>LATCH | TE 1 | ELEVATION A     | LIFTING EYES                           | 4    | ELEVATIONS B & D           |
| ST-STEEL SPRING TOWE<br>BOLTS  | R 2  | ELEVATION A     | ST - STEEL FIXING FEET                 | 7    | DRILLED FOR M10 X 100 BOLT |
| ST- STEEL DOOR STAYS           | 2    | ELEVATION A     | DANGER OF DEATH DOOR<br>MOULD          | 1    | ELEVATION A (ON DOORS)     |
|                                |      |                 | GENERATOR CABLE HATCH<br>170mm X 170mm | 1    | ELEVATION B                |