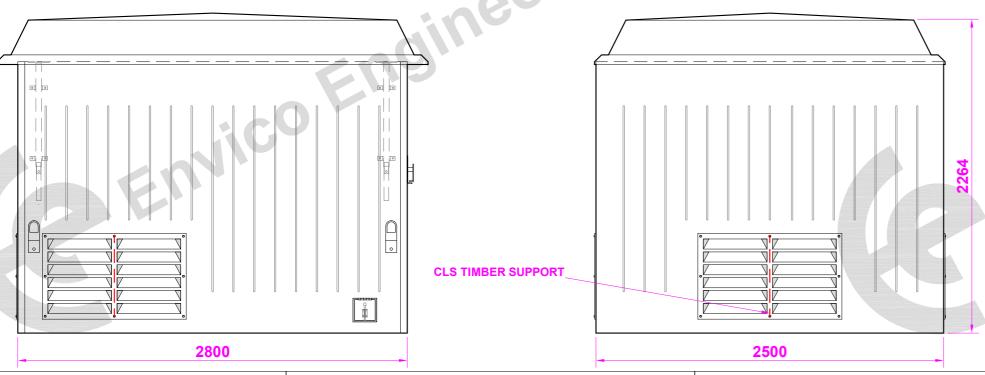

## **CONSTRUCTION DETAILS**

INTERNAL WIDTH: 2390mm INTERNAL DEPTH: 2690mm INTERNAL HEIGHT: 2250mm

EXTERNAL WIDTH: 2500mm EXTERNAL DEPTH: 2800mm EXTERNAL HEIGHT: 2264mm

| PARTS LIST                     |      |                 |                                        |      |                            |
|--------------------------------|------|-----------------|----------------------------------------|------|----------------------------|
| ITEM                           | QTY. | COMMENTS        | ITEM                                   | QTY. | COMMENTS                   |
| GRP DOUBLE DOOR                | 1    | 2400mm X 1850mm | ALU LOUVRE VENTS<br>1035mm X 616mm     | 3    | ELEVATIONS B, C & D        |
| STAINLESS STEEL DOOR           | 4    | ELEVATION A     | EXPLOSION RELIEF<br>BRACKETS           | 4    | ELEVATIONS B & D           |
| ST - STEEL ESPAGNOLET<br>LATCH | TE 1 | ELEVATION A     | LIFTING EYES                           | 4    | ELEVATIONS B & D           |
| ST-STEEL SPRING TOWE<br>BOLTS  | R 2  | ELEVATION A     | ST - STEEL FIXING FEET                 | 7    | DRILLED FOR M10 X 100 BOLT |
| ST- STEEL DOOR STAYS           | 2    | ELEVATION A     | DANGER OF DEATH DOOR<br>MOULD          | 1    | ELEVATION A (ON DOORS)     |
|                                |      |                 | GENERATOR CABLE HATCH<br>170mm X 170mm | 1    | ELEVATION B                |